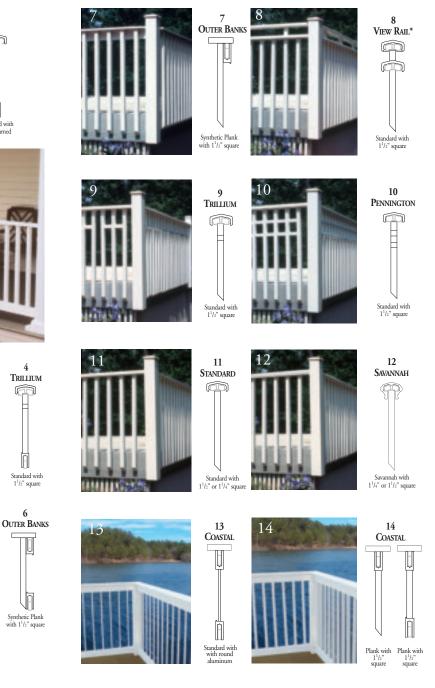

### Pre-built PermaPorch® Railing

Pre-built PermaPorch® Railings are available in a variety of styles to match your porch and deck design. The top and bottom rails are made of pre-finished weather resistant cellular PVC with a wood or aluminum insert.

Savannah PermaPorch Railing and 5" Square PermaPost®

The top rail, bottom rail and balusters are available in pre-finished white They are made from weather resistant cellular PVC. The balusters are also available in round aluminum. Wood and aluminum inserts have a finish coat of paint on four sides.