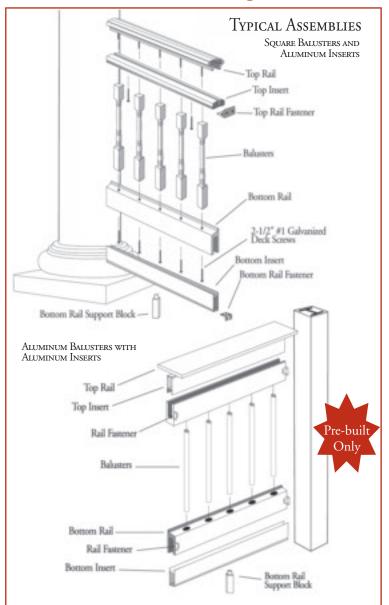

### Pre-built PermaPorch® Railing

Pre-built PermaPorch® Railings are available in a variety of styles to match your porch and deck design. The top and bottom rails are made of pre-finished weather resistant cellular PVC with a wood or aluminum insert.

#### **1. PRE-BUILT SECTIONS**

- Shipped factory assembled
- Easy to install
- Everything needed to install is included
- How to order
  - Choose length 4', 6', or 8' sections
  - Choose desired style from page 16 and 17
  - Note rail height (36" or 42")
- Specify wood or aluminum insert
- Onsite trimming ensures exact fit

### 2. DO-IT-YOURSELF KIT

- Rail Section shipped in one box.
- Balusters are included in box.
- Everything needed to assemble and install is included.
- How to order:
  - Choose length 6' or 8'.
  - Choose style Savannah or Standard.
- Kit includes:
  - Savannah or Standard top rail.
  - Bottom rail.
  - Aluminum inserts.
  - $1^{1}/_{2}$ " x 29<sup>1</sup>/<sub>4</sub>" square balusters.
  - Assembly and installation hardware.
  - Support block.
- Available in 36" rail height only.

### **3.** INDIVIDUAL COMPONENTS

- Build your own design
- Mix and match components
- For a complete rail system you will need the following;
  - Top rail standard or savannah
  - Top insert wood or aluminum, 8', 10', 12'
  - Balusters 28-7/8", 32", 36" and 10' (Balusters may need to be trimmed for desired rail height)
    Bottom rail
  - Bottom insert wood or aluminum, 8', 10', 12'
  - Support block
  - Fastening kit