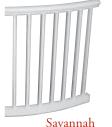

Savannah PermaPorch Railing and 5" Square PermaPost®

The top rail, bottom rail and balusters are available in pre-finished white They are made from weather resistant cellular PVC. The balusters are also available in round aluminum. Wood and aluminum inserts have a finish coat of paint on four sides.