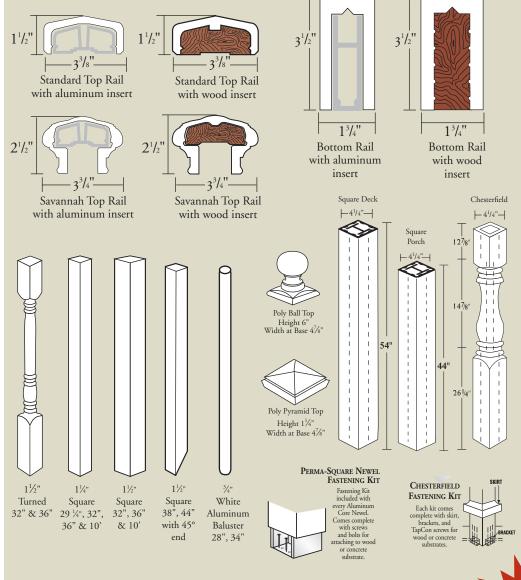

### Pre-built PermaPorch® Railing

Pre-built PermaPorch® Railings are available in a variety of styles to match your porch and deck design. The top and bottom rails are made of pre-finished weather resistant cellular PVC with a wood or aluminum insert.

Savannah PermaPorch Railing and 5" Square PermaPost®

The top rail, bottom rail and balusters are available in pre-finished white They are made from weather resistant cellular PVC. The balusters are also available in round aluminum. Wood and aluminum inserts have a finish coat of paint on four sides.

### **3.** INDIVIDUAL COMPONENTS

- Build your own design
- Mix and match components
- For a complete rail system you will need the following;
  - Top rail standard or savannah
  - Top insert wood or aluminum, 8', 10', 12'
  - Balusters 28-7/8", 32", 36" and 10' (Balusters may need to be trimmed for desired rail height)
    Bottom rail
  - Bottom insert wood or aluminum, 8', 10', 12'
  - Support block
  - Fastening kit