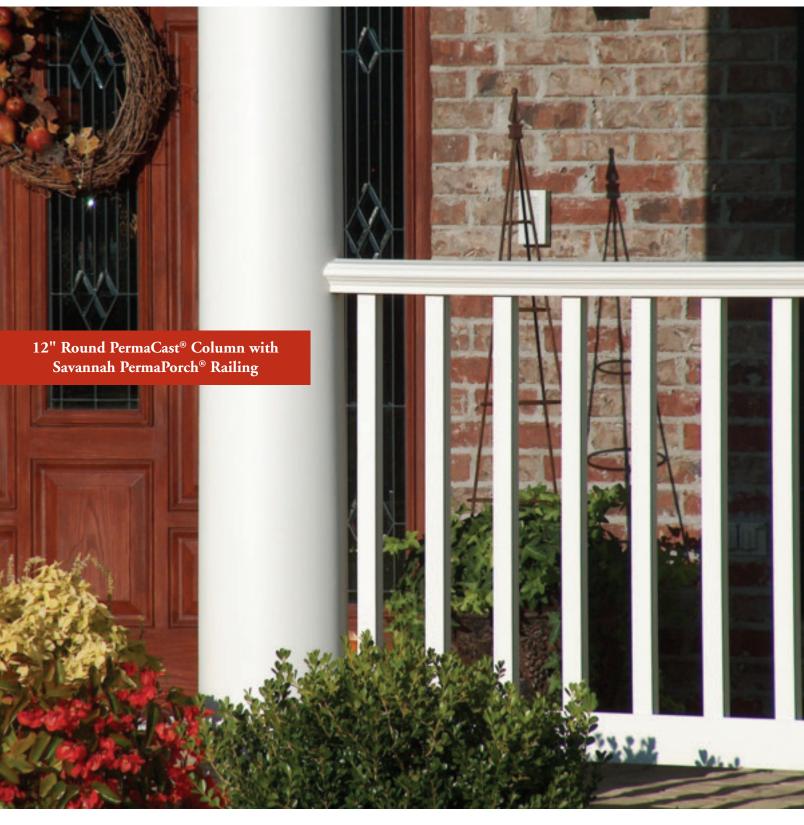

Savannah PermaPorch Railing and 5" Square PermaPost®

The top rail, bottom rail and balusters are available in pre-finished white They are made from weather resistant cellular PVC. The balusters are also available in round aluminum. Wood and aluminum inserts have a finish coat of paint on four sides.